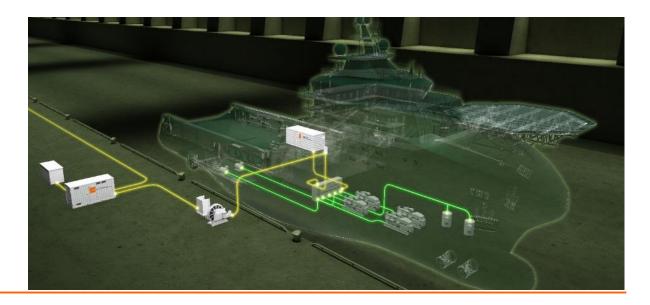

# Electric Innovation - Hybrid & Energy Storage Systems

### Shore Power Systems

- Integrated shore-to-ship / rig power solution
- Significant reduction in local pollution
- Reduced maintenance & increased engine life
- Static converters, multi-voltage transfomer solutions & control systems
- Retrofit or new installation

### Hybrid Battery Solutions

- Enhance overall operation of rig / vessel
- Optimized engine operation & fuel savings
- Reduced maintenance & increased performance
- Safer operation
- Spinning reserve
- Power back-up
- Peak-Shave