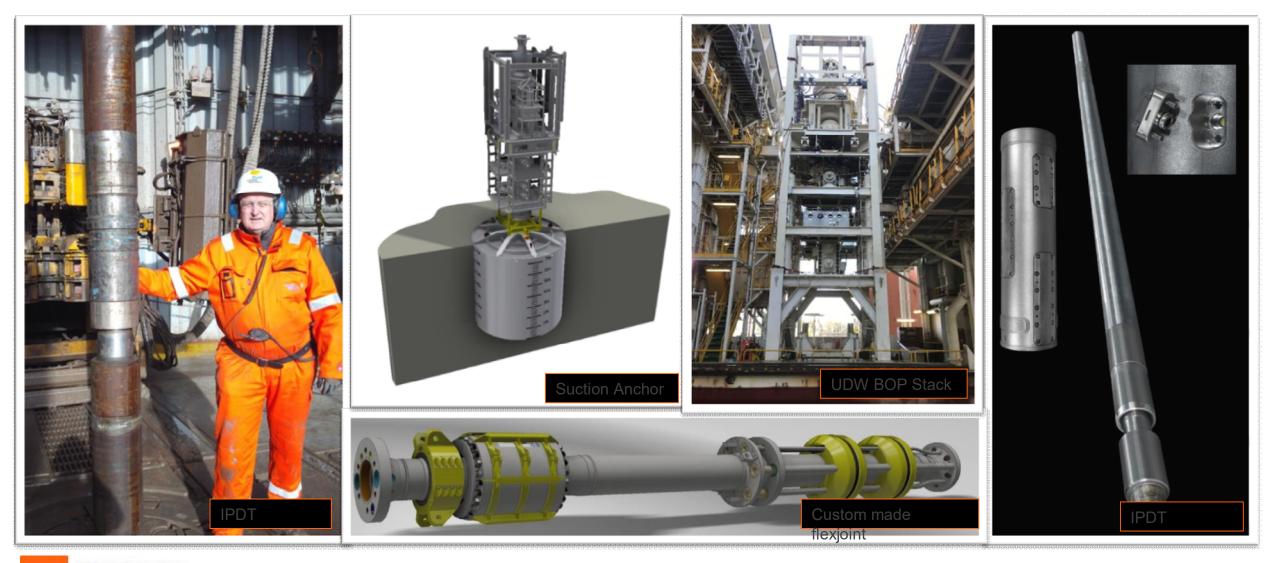

# Intelligent Performance Drilling Tool – Improving drilling efficiency

### **Operators Challenges**

- Consistent drilling performance
- Downhole drilling dysfunctions
- Changing drilling conditions
- Cost & operational efficiency
- · Reduced quality of real time measurements while drilling
- Reduce vibrations during well service operations such as:
  - Milling Operation
  - Packer, casing, section milling
  - Sidetrack operation
  - Casing exits

#### **IPDT**

- Lowering costs
- Reducing stick slip, vibrations & whirl
- Extending bit & drilling tool life
- Adaptable to different set-ups
- Dampening vibrations
- Improving overall rate of penetration
- Adapting to a continuously changing environment