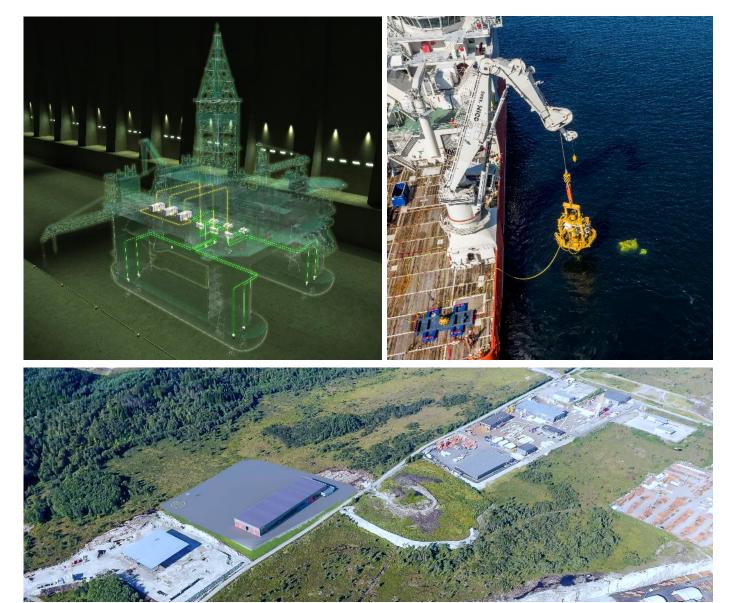

# Comprehensive Subsea & Drilling Base

- State of the art facilities
- 130 000 m2
- Workshops & warehouses
- Test facilities
- Paint & sandblasting halls
- Indoor & outdoor storage
- Quay access
- Logistics & transportation
- Fjordstay / Yardstay

# Capping Stack – Spill Containment & Emergency Response

Capping Stack & Support Services

- Arctic Capping Stacks
- 24/7 Emergency Response
- 24 hour from call-off to quayside
- Experienced personnel
- Dispersant Systems
- Debris Clearance
- International Market