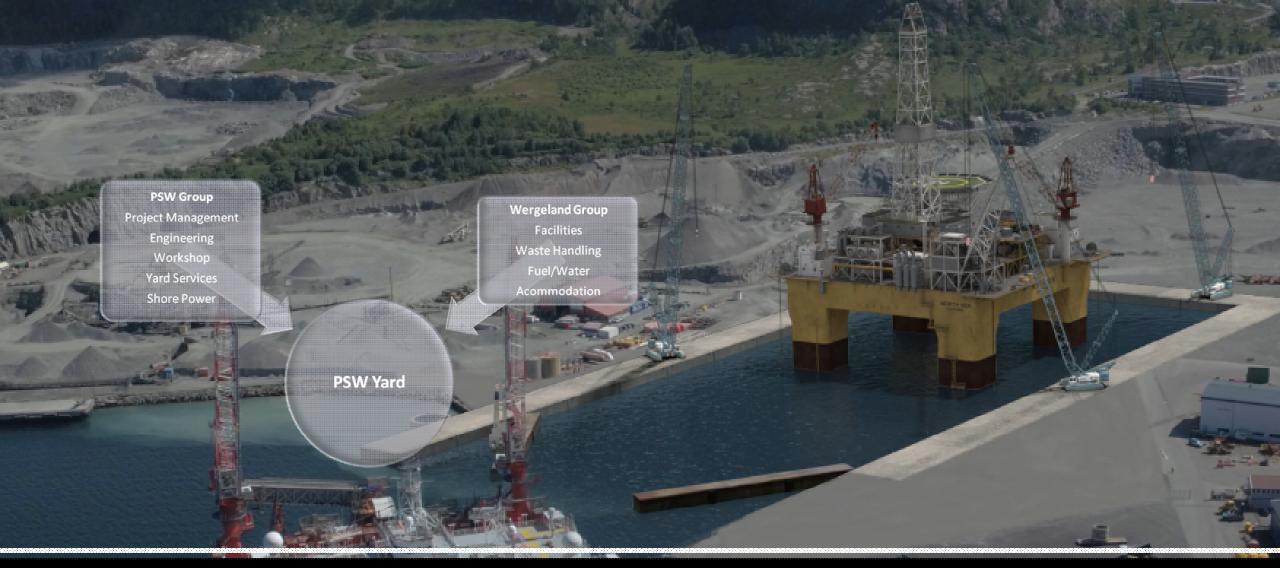

# Comprehensive Subsea & Drilling Base

- State of the art facilities
- 130 000 m2
- Workshops & warehouses
- Test facilities
- Paint & sandblasting halls
- Indoor & outdoor storage
- Quay access
- Logistics & transportation
- Fjordstay / Yardstay

Main Tenants