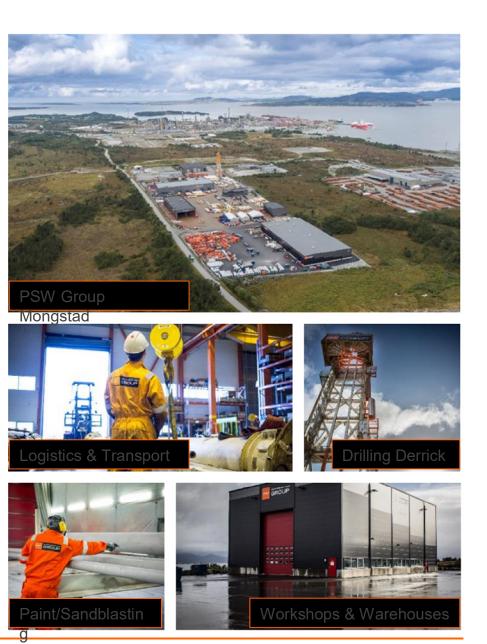

# Comprehensive Subsea & Drilling Base

- State of the art facilities
- 130 000 m2
- Workshops & warehouses
- Test facilities
- Paint & sandblasting halls
- Indoor & outdoor storage
- Quay access
- Logistics & transportation
- Fjordstay / Yardstay

Main Tenants