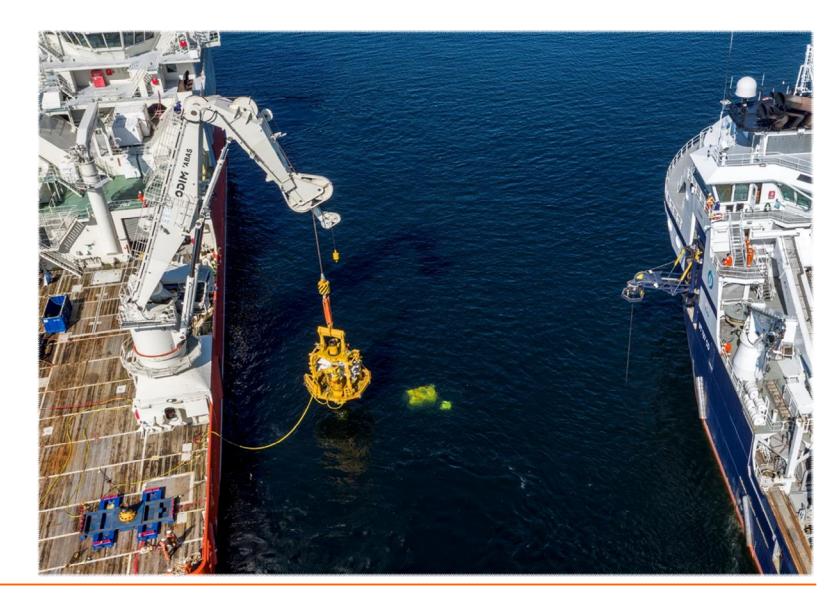

# Capping Stack – Spill Containment & Emergency Response

Capping Stack & Support Services

- Arctic Capping Stacks
- 24/7 Emergency Response
- 24 hour from call-off to quayside
- Experienced personnel
- Dispersant Systems
- Debris Clearance
- International Market